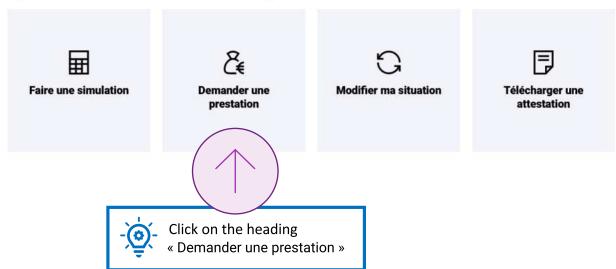

#### Que souhaitez-vous faire aujourd'hui?

Accueil > Aides et démarches > Mes démarches > Faire une demande de prestation

## Faites une demande de prestation en ligne