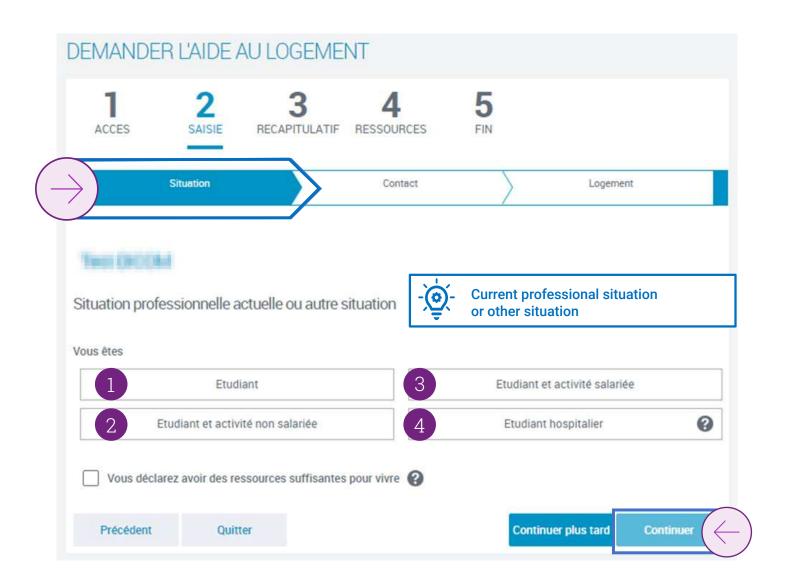

#### Are you

- 1. Student
- 2. Student and employed
- 3. Student and self-employed
- 4. Hospital student

Situation Actuelle

Quitter

est étudiant(e) et n'est pas boursier(e)
déclare des ressources suffisantes pour vivre

caf•fr