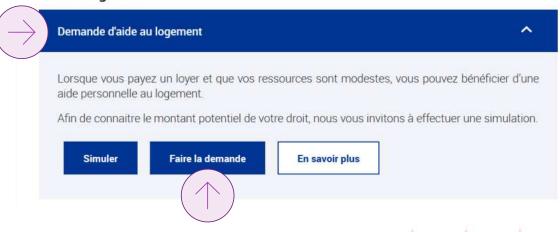

#### Que souhaitez-vous faire aujourd'hui?

Accueil > Aides et démarches > Mes démarches > Faire une demande de prestation

## Faites une demande de prestation en ligne

#### Aide au logement