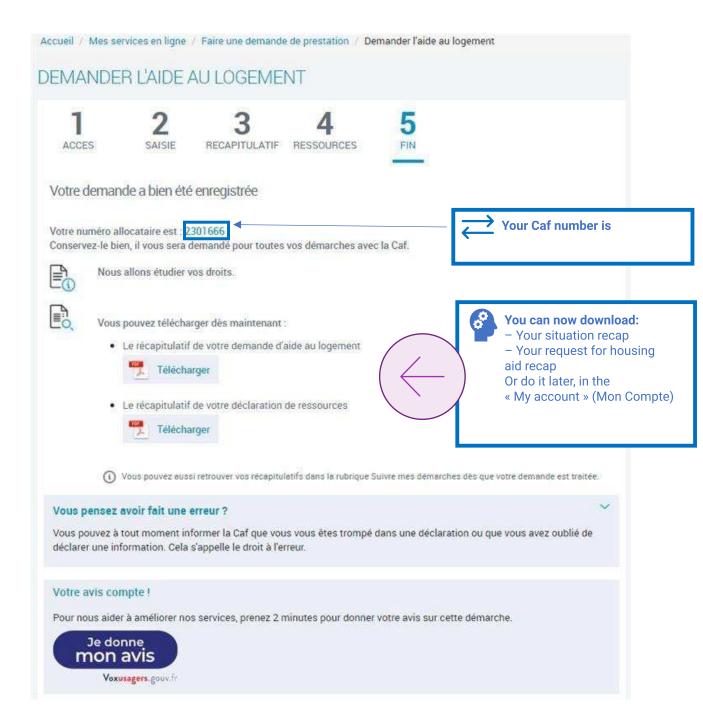

En fin de démarche, vous aurez

- le récapitulatif des informations saisies ;
- · si besoin, la liste des pièces justificatives à fournir plus tard.

Quitter

Continuer plus tard

Continuer

### DEMANDER L'AIDE AU LOGEMENT ACCES RECAPITULATIF RESSOURCES Récapitulatif Pour valider et transmettre votre déclaration, cliquer sur « Continuer » Pour modifier votre saisie, cliquer sur le 🧪 Pour abandonner, cliquer sur « Quitter » Vous êtes locataire et vous payez un loyer pour votre résidence principale Vous êtes rattaché(e) fiscalement à vos parents Vos parents ne sont assujettis ni à l'Impôt de Solidarité sur la Fortune, ni à l'Impôt sur la Fortune Immobilière Vous êtes logé(e) par le CROUS Target Controller Etat Civil 🧪 Monsieur Date de naissance : 22/02/1999 Numéro de Sécurité sociale : Non communiqué Lieu de naissance : ITALIE MILAN Nationalité : UE, EEE ou Suisse Nom et prénom du père : Im Imme Nom et prénom de la mère : Test DICOM arrive de l'étranger Date d'entrée en France : 01/01/2022 Test ne réside pas à l'étranger Situation familiale 🧪 : Célibataire Situation professionnelle 📝