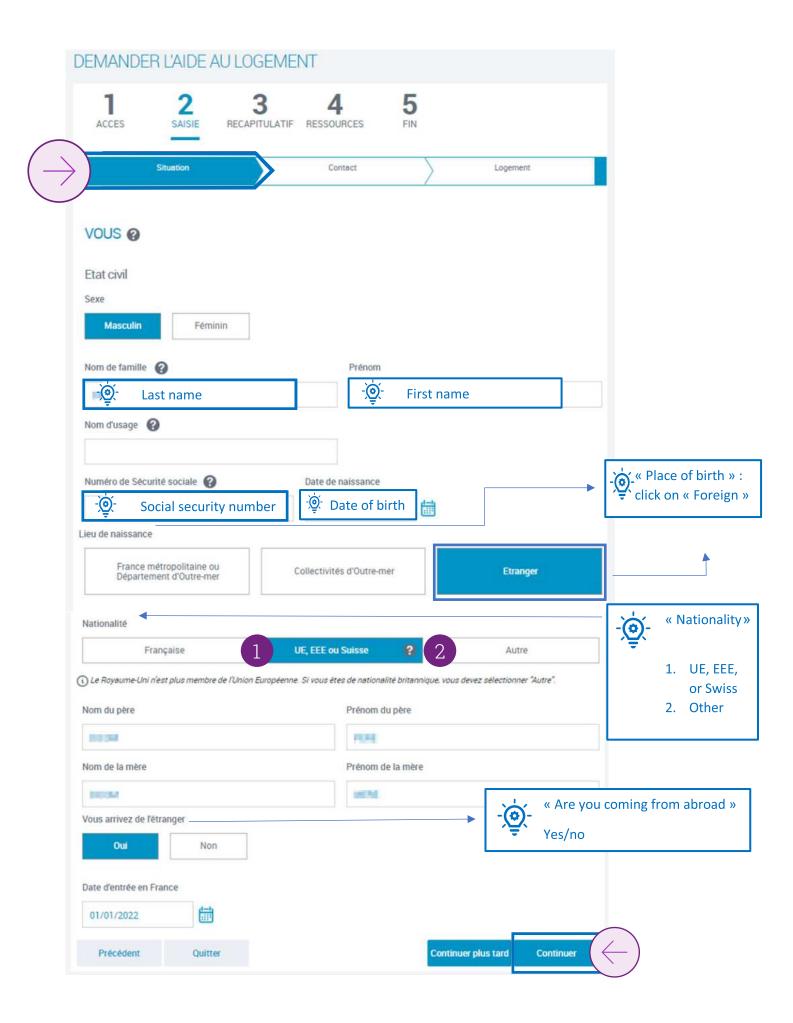

## Step 2 « Data entry »

Enter the information on your situation. Your contact details, your ressources and your accommodation

#### DEMANDER L'AIDE AU LOGEMENT

ACCES

2 SAISIE 3 RECAPITULATIF 4 RESSOURCES 5

Cette demande vous prendra environ 20 minutes

Pour calculer votre droit, nous avons récupéré vos ressources nettes imposables auprès des Impôts, de votre employeur et des organismes sociaux mais la CAF ne peut pas récupérer automatiquement certaines ressources que vous devez déclarer.

Avant de commencer, vous avez besoin des éléments suivants :

- Attestation du CROUS disponible sur le service Cité-U de votre Crous accessible depuis le portail « Mes services »:
- En l'absence de numéro de sécurité sociale vos derniers revenus sur une période d'un an;
- Montant de la pension alimentaire versée ou reçue, frais réels / professionnels déclarés l'année précédente
- · Pour les travailleurs indépendants vos deux derniers avis d'impositions;
- En cas de patrimoine supérieur à 30 000 euros vos relevés de comptes, l'avis d'imposition, taxe d'habitation, taxes foncières;
- Relevé d'identité bancaire ou postal.

En fin de démarche, vous aurez

- le récapitulatif des informations saisies ;
- · si besoin, la liste des pièces justificatives à fournir plus tard.

Quitter

Continuer plus tard

Continuer