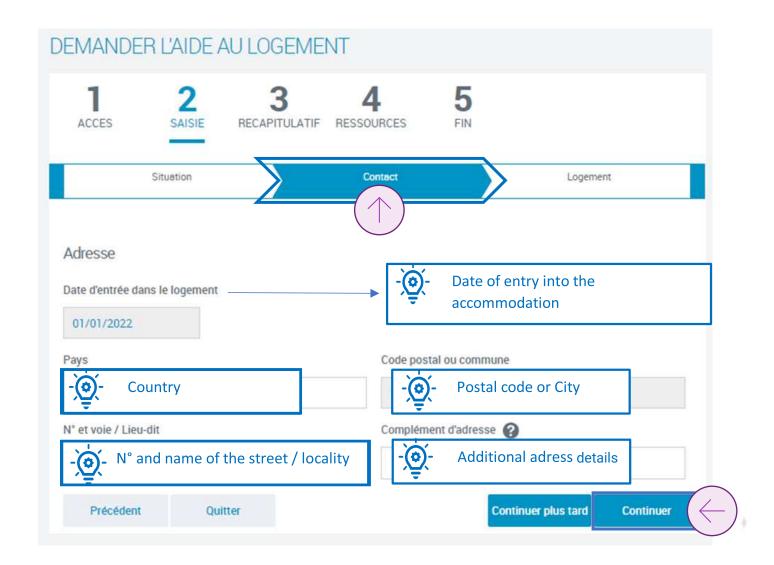

## Step 2 « Data entry »

Enter the information on your situation. Your contact details, your ressources and your accommodation