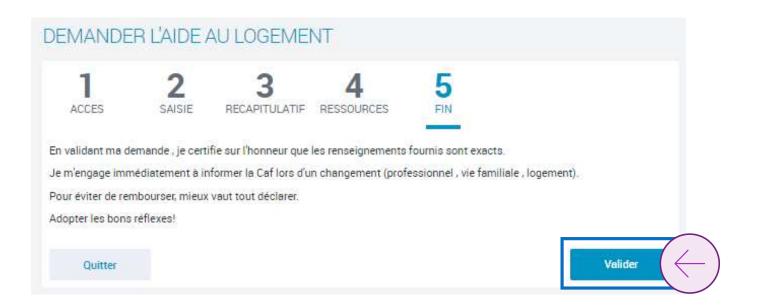

En fin de démarche, vous aurez

- le récapitulatif des informations saisies ;
- · si besoin, la liste des pièces justificatives à fournir plus tard.

Quitter

Continuer plus tard

Continuer