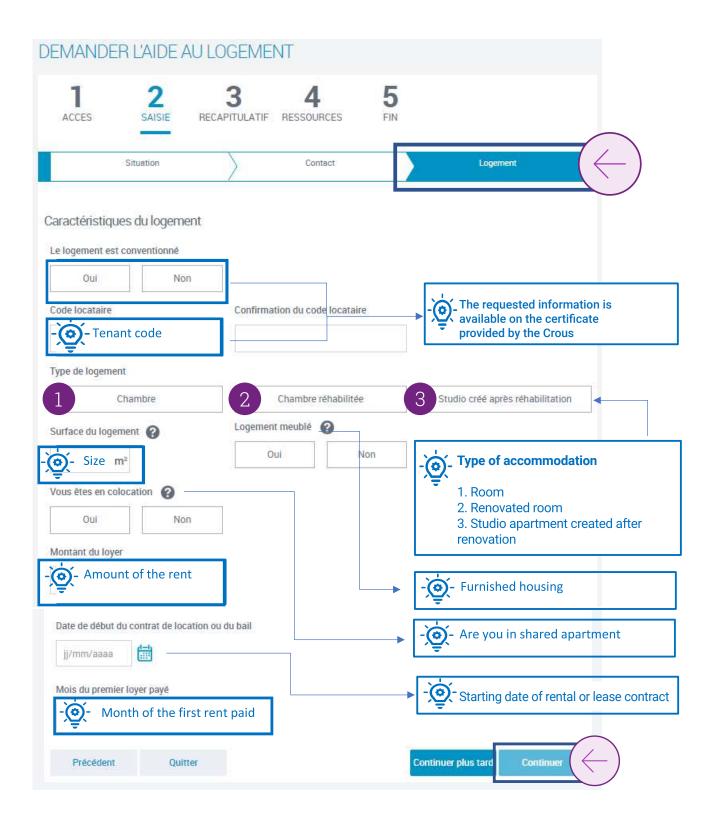

## Step 2 « Data entry »

Enter the information on your situation. Your contact details, your ressources and your accommodation