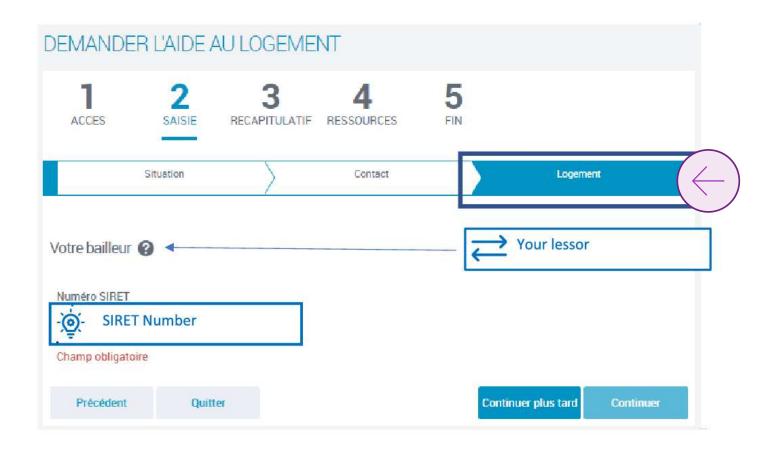

## Step 2 « Data entry »

Enter the information on your situation. Your contact details, your ressources and your accommodation

Avant de commencer, vous avez besoin des éléments suivants :

- Attestation du CROUS disponible sur le service Cité-U de votre Crous accessible depuis le portail « Mes services »:
- En l'absence de numéro de sécurité sociale vos derniers revenus sur une période d'un an;
- Montant de la pension alimentaire versée ou reçue, frais réels / professionnels déclarés l'année précédente
- · Pour les travailleurs indépendants vos deux derniers avis d'impositions;
- En cas de patrimoine supérieur à 30 000 euros vos relevés de comptes, l'avis d'imposition, taxe d'habitation, taxes foncières;
- Relevé d'identité bancaire ou postal.