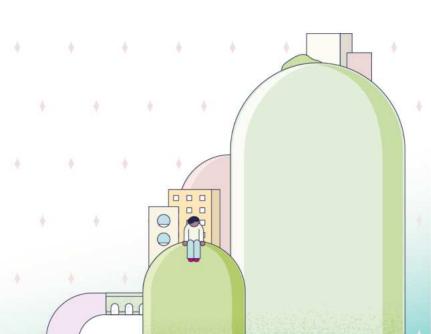

### Bonjour, comment la Caf peut vous aider?

Quelle que soit votre situation nous pouvons vous aider

#### Que souhaitez-vous faire aujourd'hui?

Accueil > Aides et démarches > Mes démarches > Faire une demande de prestation