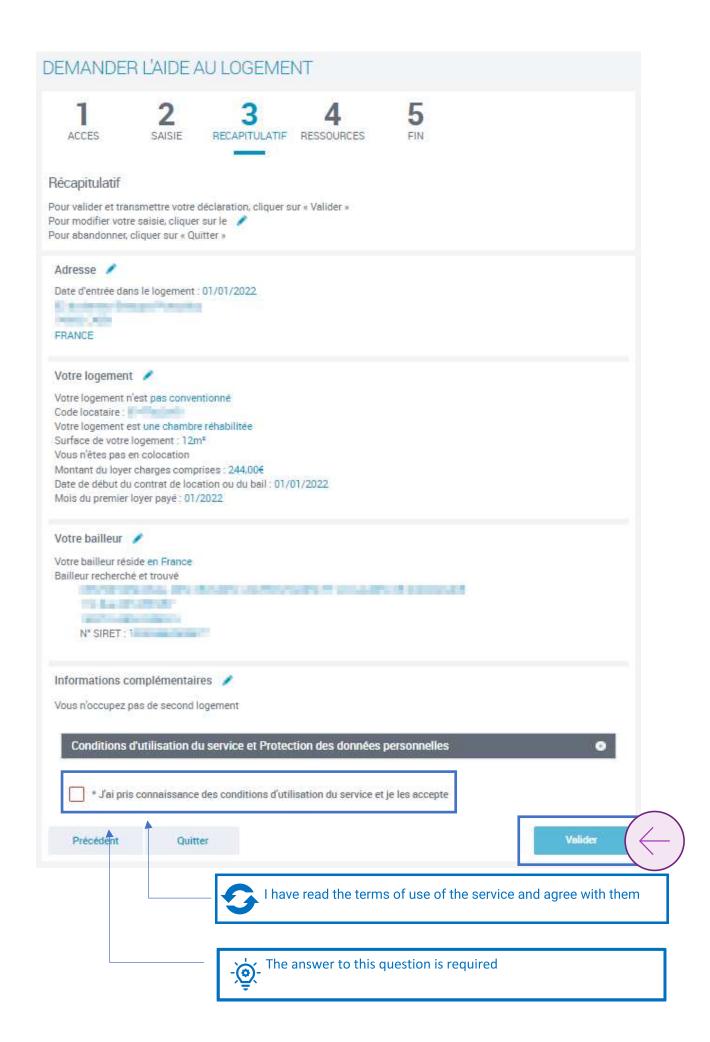

### DEMANDER L'AIDE AU LOGEMENT ACCES RECAPITULATIF RESSOURCES Récapitulatif Pour valider et transmettre votre déclaration, cliquer sur « Continuer » Pour modifier votre saisie, cliquer sur le 🧪 Pour abandonner, cliquer sur « Quitter » Vous êtes locataire et vous payez un loyer pour votre résidence principale Vous êtes rattaché(e) fiscalement à vos parents Vos parents ne sont assujettis ni à l'Impôt de Solidarité sur la Fortune, ni à l'Impôt sur la Fortune Immobilière Vous êtes logé(e) par le CROUS Target Controller Etat Civil 🧪 Monsieur Date de naissance : 22/02/1999 Numéro de Sécurité sociale : Non communiqué Lieu de naissance : ITALIE MILAN Nationalité : UE, EEE ou Suisse Nom et prénom du père : Im Imme Nom et prénom de la mère : Test DICOM arrive de l'étranger Date d'entrée en France : 01/01/2022 Test ne réside pas à l'étranger Situation familiale 🧪 : Célibataire Situation professionnelle 📝