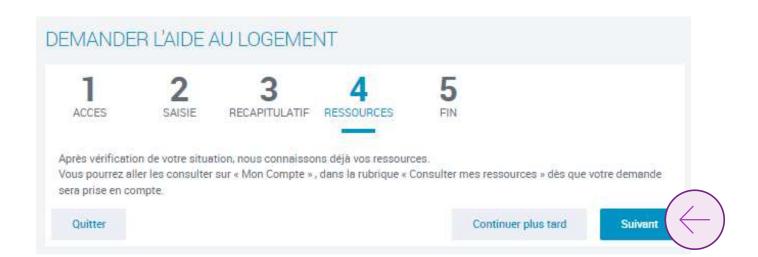

## Step 2 « Data entry »

Enter the information on your situation. Your contact details, your ressources and your accommodation