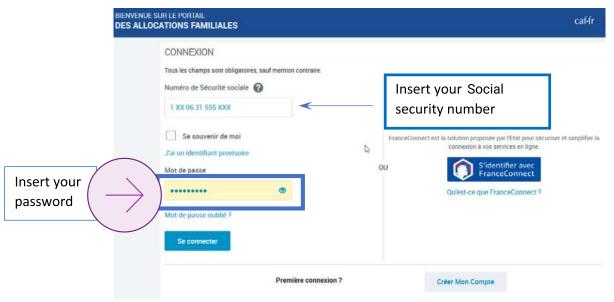

## Go to the caf.fr website to enter your online application for housing allowance

#### Step 1 « ACCESS »

Enter all necessary information
 as requested.

## Step 2 « Data entry »

Enter the information on your situation. Your contact details, your ressources and your accommodation