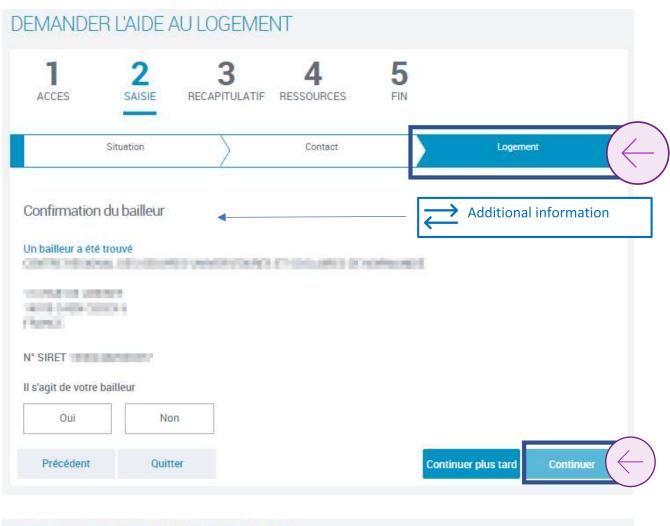

## Step 2 « Data entry »

Enter the information on your situation. Your contact details, your ressources and your accommodation