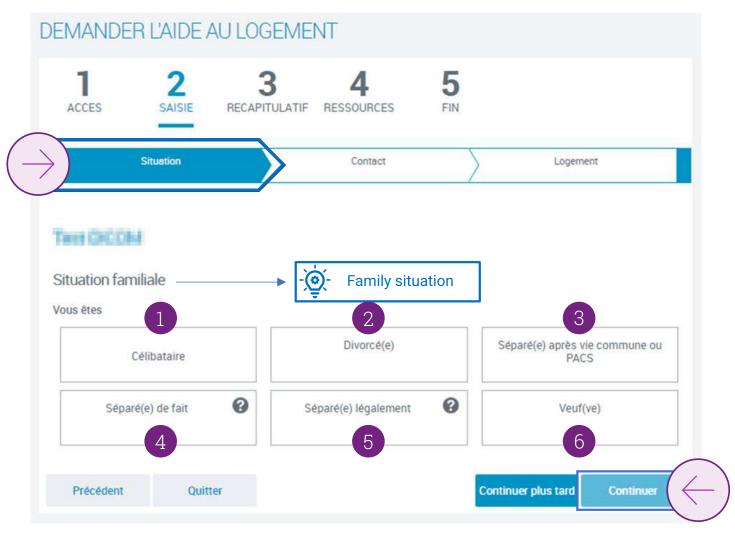

### DEMANDER L'AIDE AU LOGEMENT ACCES RECAPITULATIF RESSOURCES Récapitulatif Pour valider et transmettre votre déclaration, cliquer sur « Continuer » Pour modifier votre saisie, cliquer sur le 🧪 Pour abandonner, cliquer sur « Quitter » Vous êtes locataire et vous payez un loyer pour votre résidence principale Vous êtes rattaché(e) fiscalement à vos parents Vos parents ne sont assujettis ni à l'Impôt de Solidarité sur la Fortune, ni à l'Impôt sur la Fortune Immobilière Vous êtes logé(e) par le CROUS Target Controller Etat Civil 🧪 Monsieur Date de naissance : 22/02/1999 Numéro de Sécurité sociale : Non communiqué Lieu de naissance : ITALIE MILAN Nationalité : UE, EEE ou Suisse Nom et prénom du père : Im Imme Nom et prénom de la mère : Test DICOM arrive de l'étranger Date d'entrée en France : 01/01/2022 Test ne réside pas à l'étranger Situation familiale 🧪 : Célibataire Situation professionnelle 📝