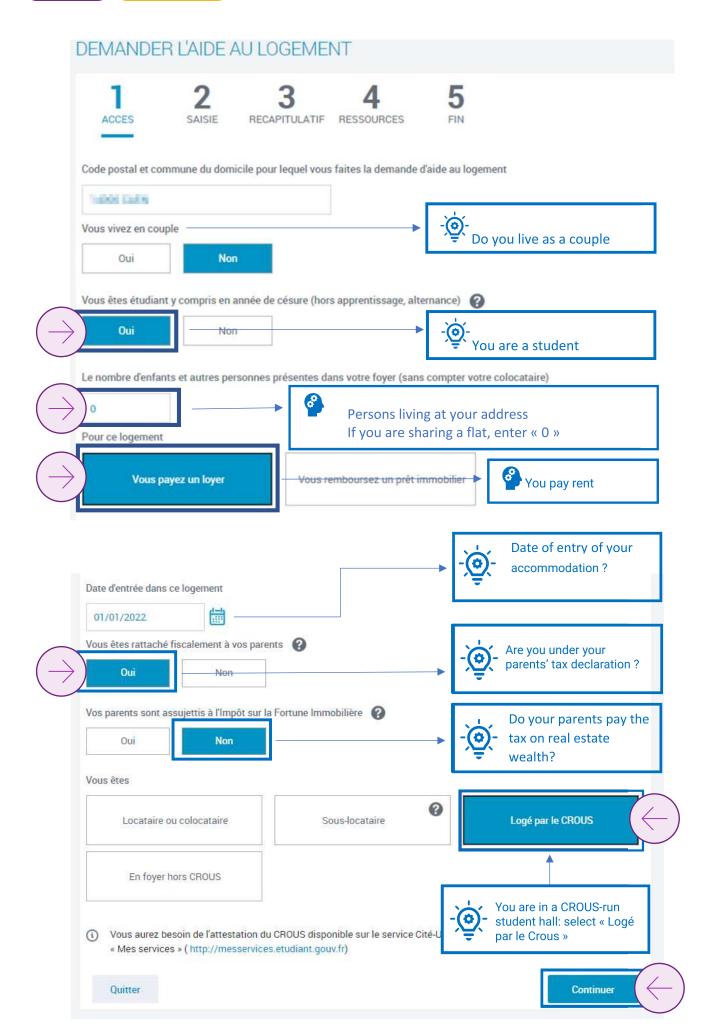

#### Step 1 « ACCESS »

Enter all necessary information
 as requested.

## Step 2 « Data entry »

Enter the information on your situation. Your contact details, your ressources and your accommodation

#### DEMANDER L'AIDE AU LOGEMENT

ACCES

2 SAISIE 3 RECAPITULATIF 4 RESSOURCES 5

Cette demande vous prendra environ 20 minutes

Pour calculer votre droit, nous avons récupéré vos ressources nettes imposables auprès des Impôts, de votre employeur et des organismes sociaux mais la CAF ne peut pas récupérer automatiquement certaines ressources que vous devez déclarer.

Avant de commencer, vous avez besoin des éléments suivants :

- Attestation du CROUS disponible sur le service Cité-U de votre Crous accessible depuis le portail « Mes services »:
- En l'absence de numéro de sécurité sociale vos derniers revenus sur une période d'un an;
- Montant de la pension alimentaire versée ou reçue, frais réels / professionnels déclarés l'année précédente
- · Pour les travailleurs indépendants vos deux derniers avis d'impositions;
- En cas de patrimoine supérieur à 30 000 euros vos relevés de comptes, l'avis d'imposition, taxe d'habitation, taxes foncières;
- Relevé d'identité bancaire ou postal.