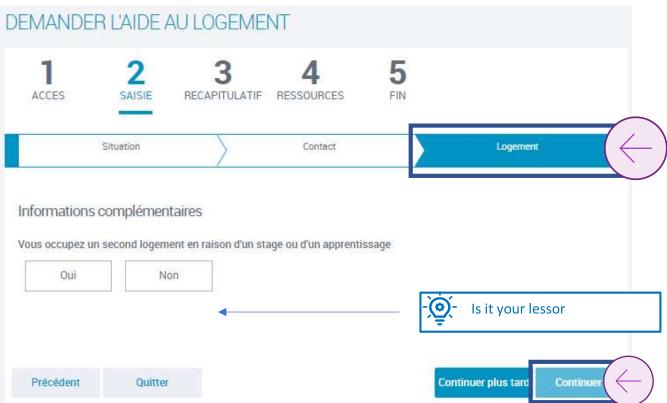

## Step 2 « Data entry »

Enter the information on your situation. Your contact details, your ressources and your accommodation